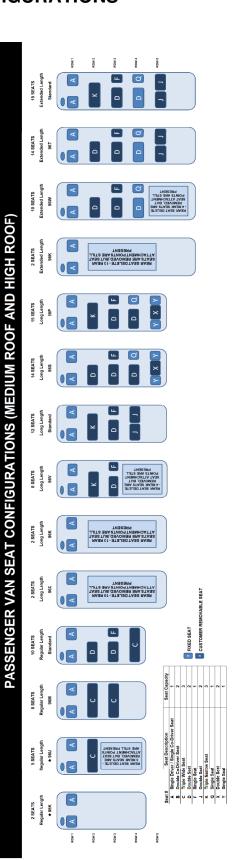

#### PACKAGES/OPTIONS CHANGED

- Changed Body Configuration chart to include new body codes
- Changed Front Seat Matrix, Rear Seat Matrix and Seat Configuration Chart to include new seats and seat features
- Updated the Wheel Availability Chart to include new wheels
- Updated the Color & Trim Availability Chart to include seat material and paint swatches
- All Audio Packs have been updated (58T, 58U, 58V, 58W, 58X, 58Y and 584)
- Speakers have been updated (91L and 91M)
- Alternators have been updated (Standard and 63C)
- 10-Passenger Seating is now standard on Regular Length Passenger Van
- Grilles have been updated. Transit now offers Three Bar Grilles (Carbon Black & Chrome Surround) and a Honeycomb Mesh Grille (Carbon Black & Chrome Surround)
- Automatic Rain-Sensing Windshield Wipers are now standard