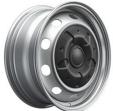

## 2020 TRANSIT STANDARD EQUIPMENT

| EXTERIOR (continued)                          | CARGO VAN | CREW VAN | PASSENGER<br>VAN XL | PASSENGER<br>VAN XLT                    | CUTAWAY                                 | CHASSIS<br>CAB                          |
|-----------------------------------------------|-----------|----------|---------------------|-----------------------------------------|-----------------------------------------|-----------------------------------------|
| Towing                                        |           |          |                     |                                         |                                         |                                         |
| Rear Tow Hook                                 | •         | •        | •                   | •                                       | —                                       | _                                       |
| Wheels – SRW                                  |           |          |                     |                                         |                                         |                                         |
| 16" Silver Steel Wheel with Black             |           |          |                     |                                         |                                         |                                         |
| Hubcap (Standard Front Axle                   | •         | •        | •                   | —                                       | •                                       | •                                       |
| configurationsonly)                           |           |          |                     |                                         |                                         |                                         |
| 16" Steel Wheel with Full Silver              |           |          |                     |                                         |                                         |                                         |
| Wheel Cover (Standard Front                   | —         | —        | —                   | •                                       | —                                       | —                                       |
| Axle configurations only)                     |           |          |                     |                                         |                                         |                                         |
| 16" Silver Steel Wheel with                   |           |          |                     |                                         |                                         |                                         |
| Exposed Lug Nuts (Heavy-Duty                  | •         | •        | •                   | •                                       | •                                       | •                                       |
| Front Axle configurations only)               |           |          |                     |                                         |                                         |                                         |
| Wheels - DRW                                  |           |          |                     |                                         |                                         |                                         |
| 16" Heavy-Duty Silver Steel                   |           |          |                     |                                         |                                         |                                         |
| Wheel with Exposed Lug Nuts                   |           |          |                     |                                         |                                         |                                         |
| Note: The center ornament only                | •         | •        | •                   | •                                       | •                                       | •                                       |
| comeson the front wheels, and                 |           |          |                     |                                         |                                         |                                         |
| not on the rear wheels.                       |           |          |                     |                                         |                                         |                                         |
| Wheels – Spare Tire                           |           |          |                     |                                         |                                         |                                         |
| Full-size Spare Tire and Wheel                | •         | •        | •                   | •                                       | _                                       | _                                       |
| Windows/Glass                                 |           |          |                     |                                         |                                         |                                         |
| Windows All-around                            | _         | _        | •                   | •                                       | _                                       | _                                       |
| Rear-window                                   |           | •        | •                   | •                                       |                                         | •                                       |
| No Cargo Area Windows                         | •         | _        | _                   | _                                       | _                                       | _                                       |
| High-Strength Laminated Glass                 |           |          |                     |                                         |                                         |                                         |
| (Sliding Doorsonly)                           | •         | •        | —                   | —                                       | —                                       | —                                       |
| Tinted Glass                                  | •         | •        | •                   | •                                       | •                                       | •                                       |
| INTERIOR                                      | Ţ         | •        | Ţ                   | , i i i i i i i i i i i i i i i i i i i | , i i i i i i i i i i i i i i i i i i i | , i i i i i i i i i i i i i i i i i i i |
| Cargo Tie-Down Hooks (Regular                 |           |          |                     |                                         |                                         |                                         |
| and Long Length configurations:               |           |          |                     |                                         |                                         |                                         |
| 8 tie-down hooks; Extended                    | •         | •        | —                   | —                                       | —                                       | —                                       |
| Length: 10 tie-down hooks)                    |           |          |                     |                                         |                                         |                                         |
| Step Well Pads-Black                          | •         | •        | •                   | •                                       | _                                       | _                                       |
| Center Console                                |           | •        | •                   | •                                       |                                         |                                         |
| *Medium Center Console                        |           |          |                     |                                         |                                         |                                         |
| Note: Includes an integrated                  | •         | •        | •                   | _                                       | •                                       | •                                       |
| shifter and a dual cup holder                 | ·         | ÷        | Ţ.                  |                                         | ·                                       | ,                                       |
| *Large Center Console                         |           |          |                     |                                         |                                         |                                         |
| Note: Includes an integrated                  |           |          |                     |                                         |                                         |                                         |
| shifter, a dual cup holder and an             | —         | —        | —                   | •                                       | —                                       | —                                       |
| additional storage area                       |           |          |                     |                                         |                                         |                                         |
|                                               |           |          |                     |                                         |                                         |                                         |
| Door-Locks and Windows<br>Glove Box – Locking | •         | •        | •                   | •                                       | •                                       | •                                       |
| Rear Cargo Door – Interior Exit               | •         | •        | •                   | •                                       | •                                       | •                                       |
| •                                             | •         | •        | —                   | —                                       | —                                       | _                                       |
| Handle<br>Boar Cargo Door Jocking             |           | -        |                     | •                                       |                                         |                                         |
| Rear Cargo Door – Locking                     | •         | •        | •                   | •                                       |                                         | _                                       |
| Power Equipment Group (Power                  | _         | -        | -                   | -                                       | -                                       | _                                       |
| Locks and Windows) with                       | •         | •        | •                   | •                                       | •                                       | •                                       |
| Remote Keyless-Entry                          |           |          |                     |                                         |                                         |                                         |
| Floor Covering                                |           |          |                     |                                         |                                         |                                         |
| Vinyl, Front only                             | •         | _        | —                   | —                                       | •                                       | •                                       |
| Vinyl, Front and Rear                         | —         | •        | •                   | —                                       | _                                       | —                                       |
| Carpet, Front and Rear                        | —         | _        | —                   | •                                       | —                                       | —                                       |
| Carpet Floor Mats, Front only                 | —         | —        | —                   | •                                       | —                                       | —                                       |
| Rearview Mirror                               |           |          |                     |                                         |                                         |                                         |
| Rearview Mirror (When Equipped                | _         |          |                     |                                         |                                         |                                         |
| with Rear Glass).                             | _         |          | •                   | •                                       |                                         | •                                       |
| Rearview Mirror Delete (When                  |           | _        | _                   | _                                       | •                                       | _                                       |
| Equipped Without Rear Glass)                  | •         |          |                     | _                                       | •                                       |                                         |
| Interior Lighting                             |           |          |                     |                                         |                                         |                                         |
| Front Dome Lamp with Map Lights               |           | -        | _                   |                                         |                                         |                                         |
| and Theater Dimming                           | •         | •        | •                   | •                                       | •                                       | •                                       |
| Rear Dome Lamp with Map Lights                |           |          |                     |                                         |                                         |                                         |
| and Theater Dimming                           | _         |          | _                   | •                                       |                                         | _                                       |
| Rear Compartment Lighting                     | •         | •        | •                   | •                                       | _                                       | _                                       |
|                                               |           |          |                     |                                         |                                         |                                         |
| ★ = New for this model year                   |           |          |                     |                                         |                                         | • = Available     Ford Division         |