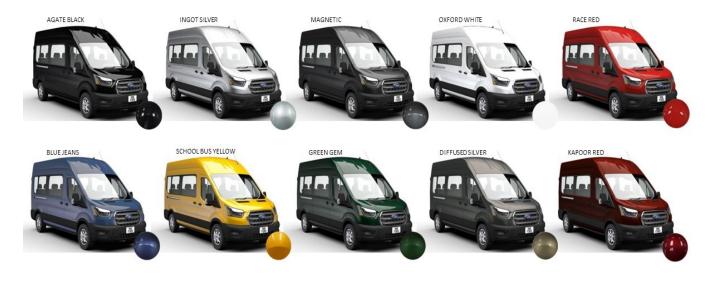

#### PACKAGES/OPTIONS ADDED

- New 3.5L PFDi V6 (998) engine and 2.0L EcoBlue® Bi-Turbo I4 Diesel (99A) engine and Biodiesel Engine Prep Package (98B)
- New 10-speed transmission (44U) replaces the 6-speed transmission
- New standard Ford Co-Pilot360<sup>™</sup> Technologies, such as Post-Collison Braking, Pre-Collision Assist with Automatic Emergency Braking (AEB), Auto High-Beam Headlamps, Lane-Keeping System and Forward Collison Warning
- New optional Ford Co-Pilot360<sup>™</sup> Technologies, such as Adaptive Cruise Control (60D), Enhanced Active ParkAssist (94B), Blind Spot Information System (BLIS®) with Cross-traffic Alert and Trailer Coverage (65A), Side Sensing System (94A), Front and Rear Split-View Camera (61D) and Adjustable Speed Limiting Device (ASLD) are now available
- •
- New Power Sliding Door (65C) hasbeen added New standard FordPass™ Connect / Telematics Modem •
- New Swivel seating packages (21T and 218) •
- New wheel options, such as 16" Forged Aluminum Wheel (64G), • 16" Heavy-Duty Forged Aluminum Wheels (76E/76G)
- New Diffused Silver (FK), Agate Black (UM) and Kapoor Red (AW) paint colors
- New Ebony Cloth (CB), Ebony Leather (LB), Dark Palazzo Grey Cloth (CK) and Dark Palazzo Grey Vinyl (VK) seat materials and colors
- New exterior lighting features, such as High-Intensity Discharge (HID) Headlamps (91A), Autolamp (91B) and Front Fog Lamps (55D)
- New Extended Range Fuel Tank (31 gallons) (655)
- New functional features, such as Power Outlet 110V/400W (90D) and Upfitter Interface Module (UIM) (55A) are now available
- New Instrument Panel and new Medium and Large Center • Consoles(67E)
- New standard USB Ports 5 ampson Passenger Van XL and • Passenger Van XLT
- New standard Electric Power Assisted Steering (EPAS)
- New Bulkhead Lockable Door with Window (47T) and Bulkhead • – Window Only (47U) are now available on Cargo Van
- New Body Colored Front Bumper (53G), Body Colored Side Moldings(17N) are now available on Cutaway
- Added Nominal Tonnage chart .
- New window/glass options, such as Egress Window (17L) and Safety Glass (65B)
- New Heavy-Duty Front Axle (41E) is now available
- New Smart Acceleration Truncation is now available for Fleet only (55B)
- New Vehicle Maintenance Monitor (61C) is now available
- New Enhanced Frontal Area Limitation (15E)
- New Dual-Note Horn (85D) option •