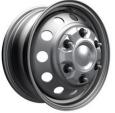

## 2020 TRANSIT STANDARD EQUIPMENT

| EXTERIOR (continued)                          | CARGO VAN | CREW VAN | PASSENGER<br>VAN XL | PASSENGER<br>VAN XLT                    | CUTAWAY                                 | CHASSIS<br>CAB                          |
|-----------------------------------------------|-----------|----------|---------------------|-----------------------------------------|-----------------------------------------|-----------------------------------------|
| Towing                                        |           |          |                     |                                         |                                         |                                         |
| Rear Tow Hook                                 | •         | •        | •                   | •                                       | —                                       | _                                       |
| Wheels – SRW                                  |           |          |                     |                                         |                                         |                                         |
| 16" Silver Steel Wheel with Black             |           |          |                     |                                         |                                         |                                         |
| Hubcap (Standard Front Axle                   | •         | •        | •                   | —                                       | •                                       | •                                       |
| configurationsonly)                           |           |          |                     |                                         |                                         |                                         |
| 16" Steel Wheel with Full Silver              |           |          |                     |                                         |                                         |                                         |
| Wheel Cover (Standard Front                   | —         | —        | —                   | •                                       | —                                       | —                                       |
| Axle configurations only)                     |           |          |                     |                                         |                                         |                                         |
| 16" Silver Steel Wheel with                   |           |          |                     |                                         |                                         |                                         |
| Exposed Lug Nuts (Heavy-Duty                  | •         | •        | •                   | •                                       | •                                       | •                                       |
| Front Axle configurations only)               |           |          |                     |                                         |                                         |                                         |
| Wheels - DRW                                  |           |          |                     |                                         |                                         |                                         |
| 16" Heavy-Duty Silver Steel                   |           |          |                     |                                         |                                         |                                         |
| Wheel with Exposed Lug Nuts                   |           |          |                     |                                         |                                         |                                         |
| Note: The center ornament only                | •         | •        | •                   | •                                       | •                                       | •                                       |
| comeson the front wheels, and                 |           |          |                     |                                         |                                         |                                         |
| not on the rear wheels.                       |           |          |                     |                                         |                                         |                                         |
| Wheels – Spare Tire                           |           |          |                     |                                         |                                         |                                         |
| Full-size Spare Tire and Wheel                | •         | •        | •                   | •                                       | _                                       | _                                       |
| Windows/Glass                                 |           |          |                     |                                         |                                         |                                         |
| Windows All-around                            | _         | _        | •                   | •                                       | _                                       | _                                       |
| Rear-window                                   |           | •        | •                   | •                                       |                                         | •                                       |
| No Cargo Area Windows                         | •         | _        | _                   | _                                       | _                                       | _                                       |
| High-Strength Laminated Glass                 |           |          |                     |                                         |                                         |                                         |
| (Sliding Doorsonly)                           | •         | •        | —                   | —                                       | —                                       | —                                       |
| Tinted Glass                                  | •         | •        | •                   | •                                       | •                                       | •                                       |
| INTERIOR                                      | Ţ         | •        | Ţ                   | , i i i i i i i i i i i i i i i i i i i | , i i i i i i i i i i i i i i i i i i i | , i i i i i i i i i i i i i i i i i i i |
| Cargo Tie-Down Hooks (Regular                 |           |          |                     |                                         |                                         |                                         |
| and Long Length configurations:               |           |          |                     |                                         |                                         |                                         |
| 8 tie-down hooks; Extended                    | •         | •        | —                   | —                                       | —                                       | —                                       |
| Length: 10 tie-down hooks)                    |           |          |                     |                                         |                                         |                                         |
| Step Well Pads-Black                          | •         | •        | •                   | •                                       | _                                       | _                                       |
| Center Console                                |           | •        | •                   | •                                       |                                         |                                         |
| *Medium Center Console                        |           |          |                     |                                         |                                         |                                         |
| Note: Includes an integrated                  | •         | •        | •                   | _                                       | •                                       | •                                       |
| shifter and a dual cup holder                 | ·         | ÷        | Ţ.                  |                                         | ·                                       | ,                                       |
| *Large Center Console                         |           |          |                     |                                         |                                         |                                         |
| Note: Includes an integrated                  |           |          |                     |                                         |                                         |                                         |
| shifter, a dual cup holder and an             | —         | —        | —                   | •                                       | —                                       | —                                       |
| additional storage area                       |           |          |                     |                                         |                                         |                                         |
|                                               |           |          |                     |                                         |                                         |                                         |
| Door-Locks and Windows<br>Glove Box – Locking | •         | •        | •                   | •                                       | •                                       | •                                       |
| Rear Cargo Door – Interior Exit               | •         | •        | •                   | •                                       | •                                       | •                                       |
| •                                             | •         | •        | —                   | —                                       | —                                       | _                                       |
| Handle<br>Boar Cargo Door Jocking             |           | -        |                     | •                                       |                                         |                                         |
| Rear Cargo Door – Locking                     | •         | •        | •                   | •                                       |                                         | _                                       |
| Power Equipment Group (Power                  | _         | -        | -                   | -                                       | -                                       | _                                       |
| Locks and Windows) with                       | •         | •        | •                   | •                                       | •                                       | •                                       |
| Remote Keyless-Entry                          |           |          |                     |                                         |                                         |                                         |
| Floor Covering                                |           |          |                     |                                         |                                         |                                         |
| Vinyl, Front only                             | •         | _        | —                   | —                                       | •                                       | •                                       |
| Vinyl, Front and Rear                         | —         | •        | •                   | —                                       | _                                       | —                                       |
| Carpet, Front and Rear                        | —         | _        | —                   | •                                       | —                                       | —                                       |
| Carpet Floor Mats, Front only                 | —         | —        | —                   | •                                       | —                                       | —                                       |
| Rearview Mirror                               |           |          |                     |                                         |                                         |                                         |
| Rearview Mirror (When Equipped                | _         |          |                     |                                         |                                         |                                         |
| with Rear Glass).                             | _         |          | •                   | •                                       |                                         | •                                       |
| Rearview Mirror Delete (When                  |           | _        | _                   | _                                       | •                                       | _                                       |
| Equipped Without Rear Glass)                  | •         |          |                     | _                                       | •                                       |                                         |
| Interior Lighting                             |           |          |                     |                                         |                                         |                                         |
| Front Dome Lamp with Map Lights               |           | -        | _                   |                                         |                                         |                                         |
| and Theater Dimming                           | •         | •        | •                   | •                                       | •                                       | •                                       |
| Rear Dome Lamp with Map Lights                |           |          |                     |                                         |                                         |                                         |
| and Theater Dimming                           | _         |          | _                   | •                                       |                                         | _                                       |
| Rear Compartment Lighting                     | •         | •        | •                   | •                                       | _                                       | _                                       |
|                                               |           |          |                     |                                         |                                         |                                         |
| ★ = New for this model year                   |           |          |                     |                                         |                                         | • = Available     Ford Division         |