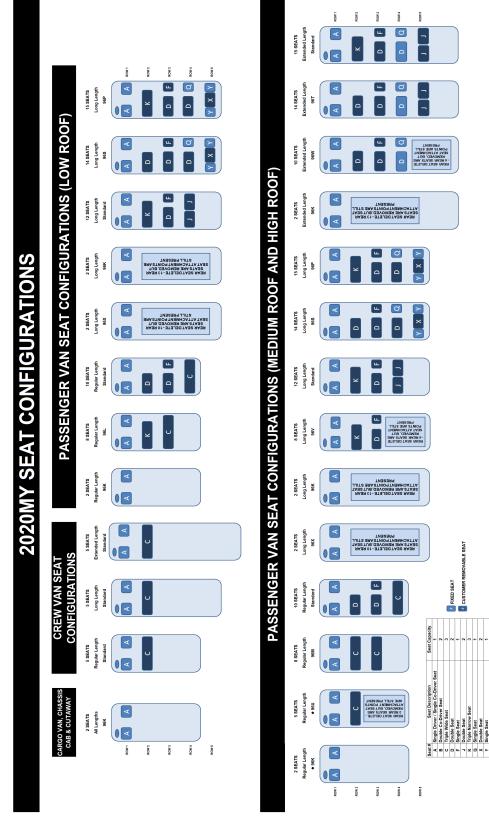

#### PACKAGES/OPTIONS CHANGED

- Changed Body Configuration chart to include new body codes •
- Changed Front Seat Matrix, Rear Seat Matrix and Seat Configuration Chart to include new seats and seat features
- Updated the Wheel Availability Chart to include new wheels Updated the Color & Trim Availability Chart to include seat
- material and paintswatches All Audio Packshave been updated (58T, 58U, 58V, 58W, 58X, 58Y and 584)
- Speakers have been updated (91L and 91M)
- Alternatorshave been updated (Standard and 63C)
- 10-Passenger Seating is now standard on Regular Length Passenger Van
- Grilleshave been updated. Transit now offers Three Bar Grilles (Carbon Black & Chrome Surround) and a Honeycomb Mesh Grille (Carbon Black & Chrome Surround)
- Automatic Rain-Sensing Windshield Wipers are now standard
- Single-note Horn is now standard
- Updated Enhanced Frontal Area Limitation 2 (15E) maximum frontal area restriction up to 82 ft<sup>2</sup>. For additional information please reference the Incomplete Vehicle Manual and SVE Bulletins
- High Capacity Upfitter Switches are now included in a new package called the Upfitter Package (67C).
- Heavy-Duty Cargo Flooring (60B) is now an upgradeable option on the Interior Upgrade Package - Cargo Van (96C) and Load Area Protection Package (96D)
- Scuff Plate Kit (85A) is not available on the Interior Upgrade Package - Cargo Van (96C) and Load Area Protection Package (96D)
- 3.5L EcoBoost® V6 (99G) will not become standard on Cutaway (S6P) and Chassis Cab (S6Z)

## 2020 TRANSIT STANDARD EQUIPMENT

| INTERIOR (continued)                                                                                                                                                                                                                                                                                                          | CARGO VAN         | CREW VAN          | PASSENGER<br>VAN XL | PASSENGER<br>VAN XLT | CUTAWAY | CHASSIS<br>CAB     |
|-------------------------------------------------------------------------------------------------------------------------------------------------------------------------------------------------------------------------------------------------------------------------------------------------------------------------------|-------------------|-------------------|---------------------|----------------------|---------|--------------------|
| Rear Compartment LED Lamp<br>Switch                                                                                                                                                                                                                                                                                           | •                 | •                 | —                   | —                    | —       | —                  |
| Accessory Delay-30 minutes<br>Interior Trim                                                                                                                                                                                                                                                                                   | •                 | •                 | •                   | •                    | •       | •                  |
| Front Overhead Shelf. Not<br>included on Low Roof Cargo<br>Van, Crew Van and Passenger<br>Vans                                                                                                                                                                                                                                | •                 | •                 | •                   | •                    | •       | •                  |
| A-Pillar Assist Handles (Driver<br>and Passenger-side)                                                                                                                                                                                                                                                                        | •                 | •                 | •                   | •                    | •       | •                  |
| B-Pillar Assist Handle<br>(Passenger-side)                                                                                                                                                                                                                                                                                    | •                 | •                 | •                   | •                    | —       | —                  |
| D-Pillar Weld Nuts<br>Headliner – Cloth, Front only                                                                                                                                                                                                                                                                           | •                 | •                 | —<br>—              | —<br>—               | •       | •                  |
| Headliner-Cloth, Fulllength                                                                                                                                                                                                                                                                                                   | —                 | —                 | •                   | •                    | —       | —                  |
| Rear View Camera                                                                                                                                                                                                                                                                                                              |                   |                   |                     |                      |         |                    |
| No Rear View Camera<br>Note: For incomplete vehicles,<br>upfitter must add a rear view<br>camera to vehicles that are<br>10,000lb GVWR or less to<br>complete the vehicle and meet<br>FMVSS 111 requirements. Rear<br>View Camera and Prep Kit (61A)<br>is available as a dunnage kit that<br>requires upfitter installation. | —                 | _                 | —                   | —                    | •       | •                  |
| <u>Seating – Front</u><br>Driver and Front-passenger                                                                                                                                                                                                                                                                          |                   |                   |                     |                      |         |                    |
| Manual Reclining Bucket Seats<br>with Adjustable Headrest<br>(Includes driver-side and<br>passenger-side inboard armrest)                                                                                                                                                                                                     | •                 | •                 | •                   | •                    | •       | •                  |
| Rear-Seat(s) Recline and Inboard<br>Armrest<br><b>Note:</b> Last row of seats do not                                                                                                                                                                                                                                          | _                 | _                 | —                   | •                    | _       | _                  |
| recline.<br>Manual Driver-side Lumbar                                                                                                                                                                                                                                                                                         | _                 | _                 | •                   | •                    | _       | _                  |
| Support                                                                                                                                                                                                                                                                                                                       | Coot Motrix on m  | an 24 fer compl   | te e et detelle)    |                      |         |                    |
| Seating – Rear (Refer to the Rear<br>5-Passenger Seating. 1 <sup>st</sup> row: 2                                                                                                                                                                                                                                              | Seat Matrix on pa | age 24 for comple | ete seat detalls)   |                      |         |                    |
| seats, 2 <sup>nd</sup> row: 3 seats.<br>★10-Passenger Seating. 1 <sup>st</sup> row: 2                                                                                                                                                                                                                                         | —                 | •                 | —                   | —                    | —       | —                  |
| seats, 2 <sup>nd</sup> row: 2 seats, 3 <sup>rd</sup> row: 3<br>seats, 4 <sup>th</sup> row: 3 seats. Standard<br>with Regular Length Passenger<br>Van.                                                                                                                                                                         | —                 |                   | •                   | •                    | —       | —                  |
| 12-Passenger Seating. 1 <sup>st</sup> row: 2<br>seats, 2 <sup>nd</sup> row: 3 seats, 3 <sup>rd</sup> row: 3<br>seats, 4 <sup>th</sup> row: 4 seats. Standard<br>with Long Length Passenger<br>Van.                                                                                                                            | _                 | _                 | •                   | •                    | _       | -                  |
| 15-Passenger Seating. 1 <sup>st</sup> row: 2<br>seats, 2 <sup>rd</sup> row: 3 seats, 3 <sup>rd</sup> row: 3<br>seats, 4 <sup>th</sup> row: 3 seats, 5 <sup>th</sup> row: 4<br>seats. Standard with Extended<br>Length Passenger Van.                                                                                          | _                 | _                 | •                   | •                    | _       | _                  |
| Sun Visors                                                                                                                                                                                                                                                                                                                    |                   |                   |                     |                      | 6       |                    |
| Sun Visors                                                                                                                                                                                                                                                                                                                    | •                 | •                 | •                   | _                    | •       | •                  |
| Illuminated Sun Visors<br>FUNCTIONAL<br>Alternator – 240 amp (2.0L<br>EcoBlue® Bi-Turbo 14 Diesel<br>proving orbit and 250 amp (2.51                                                                                                                                                                                          | —                 |                   |                     | •                    |         |                    |
| engine only) and 250 amp (3.5L<br>PFDi V6 and 3.5L EcoBoost® V6<br>enginesonly)<br>★ = New for thismodel year                                                                                                                                                                                                                 | •                 | •                 | •                   | •                    | •       | •<br>• = Available |