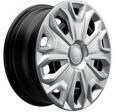

#### PACKAGES/OPTIONS ADDED

- New 3.5L PFDi V6 (998) engine and 2.0L EcoBlue® Bi-Turbo I4 Diesel (99A) engine and Biodiesel Engine Prep Package (98B)
- New 10-speed transmission (44U) replaces the 6-speed transmission
- New standard Ford Co-Pilot360<sup>™</sup> Technologies, such as Post-Collison Braking, Pre-Collision Assist with Automatic Emergency Braking (AEB), Auto High-Beam Headlamps, Lane-Keeping System and Forward Collison Warning
- New optional Ford Co-Pilot360<sup>™</sup> Technologies, such as Adaptive Cruise Control (60D), Enhanced Active ParkAssist (94B), Blind Spot Information System (BLIS®) with Cross-traffic Alert and Trailer Coverage (65A), Side Sensing System (94A), Front and Rear Split-View Camera (61D) and Adjustable Speed Limiting Device (ASLD) are now available
- •
- New Power Sliding Door (65C) hasbeen added New standard FordPass™ Connect / Telematics Modem •
- New Swivel seating packages (21T and 218) •
- New wheel options, such as 16" Forged Aluminum Wheel (64G), • 16" Heavy-Duty Forged Aluminum Wheels (76E/76G)
- New Diffused Silver (FK), Agate Black (UM) and Kapoor Red (AW) paint colors
- New Ebony Cloth (CB), Ebony Leather (LB), Dark Palazzo Grey Cloth (CK) and Dark Palazzo Grey Vinyl (VK) seat materials and colors
- New exterior lighting features, such as High-Intensity Discharge (HID) Headlamps (91A), Autolamp (91B) and Front Fog Lamps (55D)
- New Extended Range Fuel Tank (31 gallons) (655)
- New functional features, such as Power Outlet 110V/400W (90D) and Upfitter Interface Module (UIM) (55A) are now available
- New Instrument Panel and new Medium and Large Center • Consoles(67E)
- New standard USB Ports 5 ampson Passenger Van XL and • Passenger Van XLT
- New standard Electric Power Assisted Steering (EPAS)
- New Bulkhead Lockable Door with Window (47T) and Bulkhead • – Window Only (47U) are now available on Cargo Van
- New Body Colored Front Bumper (53G), Body Colored Side Moldings(17N) are now available on Cutaway
- Added Nominal Tonnage chart .
- New window/glass options, such as Egress Window (17L) and Safety Glass (65B)
- New Heavy-Duty Front Axle (41E) is now available
- New Smart Acceleration Truncation is now available for Fleet only (55B)
- New Vehicle Maintenance Monitor (61C) is now available
- New Enhanced Frontal Area Limitation (15E)
- New Dual-Note Horn (85D) option •

## 2020 TRANSIT STANDARD EQUIPMENT

| EXTERIOR (continued)                          | CARGO VAN | CREW VAN | PASSENGER<br>VAN XL | PASSENGER<br>VAN XLT                    | CUTAWAY                                 | CHASSIS<br>CAB                          |
|-----------------------------------------------|-----------|----------|---------------------|-----------------------------------------|-----------------------------------------|-----------------------------------------|
| Towing                                        |           |          |                     |                                         |                                         |                                         |
| Rear Tow Hook                                 | •         | •        | •                   | •                                       | —                                       | _                                       |
| Wheels – SRW                                  |           |          |                     |                                         |                                         |                                         |
| 16" Silver Steel Wheel with Black             |           |          |                     |                                         |                                         |                                         |
| Hubcap (Standard Front Axle                   | •         | •        | •                   | —                                       | •                                       | •                                       |
| configurationsonly)                           |           |          |                     |                                         |                                         |                                         |
| 16" Steel Wheel with Full Silver              |           |          |                     |                                         |                                         |                                         |
| Wheel Cover (Standard Front                   | —         | —        | —                   | •                                       | —                                       | —                                       |
| Axle configurations only)                     |           |          |                     |                                         |                                         |                                         |
| 16" Silver Steel Wheel with                   |           |          |                     |                                         |                                         |                                         |
| Exposed Lug Nuts (Heavy-Duty                  | •         | •        | •                   | •                                       | •                                       | •                                       |
| Front Axle configurations only)               |           |          |                     |                                         |                                         |                                         |
| Wheels - DRW                                  |           |          |                     |                                         |                                         |                                         |
| 16" Heavy-Duty Silver Steel                   |           |          |                     |                                         |                                         |                                         |
| Wheel with Exposed Lug Nuts                   |           |          |                     |                                         |                                         |                                         |
| Note: The center ornament only                | •         | •        | •                   | •                                       | •                                       | •                                       |
| comeson the front wheels, and                 |           |          |                     |                                         |                                         |                                         |
| not on the rear wheels.                       |           |          |                     |                                         |                                         |                                         |
| Wheels – Spare Tire                           |           |          |                     |                                         |                                         |                                         |
| Full-size Spare Tire and Wheel                | •         | •        | •                   | •                                       | _                                       | _                                       |
| Windows/Glass                                 |           |          |                     |                                         |                                         |                                         |
| Windows All-around                            | _         | _        | •                   | •                                       | _                                       | _                                       |
| Rear-window                                   |           | •        | •                   | •                                       |                                         | •                                       |
| No Cargo Area Windows                         | •         | _        | _                   | _                                       | _                                       | _                                       |
| High-Strength Laminated Glass                 |           |          |                     |                                         |                                         |                                         |
| (Sliding Doorsonly)                           | •         | •        | —                   | —                                       | —                                       | —                                       |
| Tinted Glass                                  | •         | •        | •                   | •                                       | •                                       | •                                       |
| INTERIOR                                      | Ţ         | •        | Ţ                   | , i i i i i i i i i i i i i i i i i i i | , i i i i i i i i i i i i i i i i i i i | , i i i i i i i i i i i i i i i i i i i |
| Cargo Tie-Down Hooks (Regular                 |           |          |                     |                                         |                                         |                                         |
| and Long Length configurations:               |           |          |                     |                                         |                                         |                                         |
| 8 tie-down hooks; Extended                    | •         | •        | —                   | —                                       | —                                       | —                                       |
| Length: 10 tie-down hooks)                    |           |          |                     |                                         |                                         |                                         |
| Step Well Pads-Black                          | •         | •        | •                   | •                                       | _                                       | _                                       |
| Center Console                                |           | •        | •                   | •                                       |                                         |                                         |
| *Medium Center Console                        |           |          |                     |                                         |                                         |                                         |
| Note: Includes an integrated                  | •         | •        | •                   | _                                       | •                                       | •                                       |
| shifter and a dual cup holder                 | ·         | ÷        | Ţ.                  |                                         | ·                                       | ,                                       |
| *Large Center Console                         |           |          |                     |                                         |                                         |                                         |
| Note: Includes an integrated                  |           |          |                     |                                         |                                         |                                         |
| shifter, a dual cup holder and an             | —         | —        | —                   | •                                       | —                                       | —                                       |
| additional storage area                       |           |          |                     |                                         |                                         |                                         |
|                                               |           |          |                     |                                         |                                         |                                         |
| Door-Locks and Windows<br>Glove Box – Locking | •         | •        | •                   | •                                       | •                                       | •                                       |
| Rear Cargo Door – Interior Exit               | •         | •        | •                   | •                                       | •                                       | •                                       |
| •                                             | •         | •        | —                   | —                                       | —                                       | _                                       |
| Handle<br>Boar Cargo Door Jocking             |           | -        |                     | •                                       |                                         |                                         |
| Rear Cargo Door – Locking                     | •         | •        | •                   | •                                       |                                         | _                                       |
| Power Equipment Group (Power                  | _         | -        | -                   | -                                       | -                                       | _                                       |
| Locks and Windows) with                       | •         | •        | •                   | •                                       | •                                       | •                                       |
| Remote Keyless-Entry                          |           |          |                     |                                         |                                         |                                         |
| Floor Covering                                |           |          |                     |                                         |                                         |                                         |
| Vinyl, Front only                             | •         | _        | —                   | —                                       | •                                       | •                                       |
| Vinyl, Front and Rear                         | —         | •        | •                   | —                                       | _                                       | —                                       |
| Carpet, Front and Rear                        | —         | _        | —                   | •                                       | —                                       | —                                       |
| Carpet Floor Mats, Front only                 | —         | —        | —                   | •                                       | —                                       | —                                       |
| Rearview Mirror                               |           |          |                     |                                         |                                         |                                         |
| Rearview Mirror (When Equipped                | _         |          |                     |                                         |                                         |                                         |
| with Rear Glass).                             | _         |          | •                   | •                                       |                                         | •                                       |
| Rearview Mirror Delete (When                  |           | _        | _                   | _                                       | •                                       | _                                       |
| Equipped Without Rear Glass)                  | •         |          |                     | _                                       | •                                       |                                         |
| Interior Lighting                             |           |          |                     |                                         |                                         |                                         |
| Front Dome Lamp with Map Lights               |           | -        | _                   |                                         |                                         |                                         |
| and Theater Dimming                           | •         | •        | •                   | •                                       | •                                       | •                                       |
| Rear Dome Lamp with Map Lights                |           |          |                     |                                         |                                         |                                         |
| and Theater Dimming                           | _         |          | _                   | •                                       |                                         | _                                       |
| Rear Compartment Lighting                     | •         | •        | •                   | •                                       | _                                       | _                                       |
|                                               |           |          |                     |                                         |                                         |                                         |
| ★ = New for this model year                   |           |          |                     |                                         |                                         | • = Available     Ford Division         |